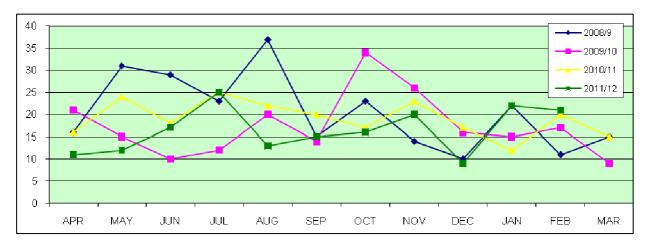

City Centre                             | 229                                       | 1                                                   | 1                                                      | 245                                         | 315                             |  |
| Cambridge City                          | 582                                       | 2                                                   | 2                                                      | 623                                         | 791                             |  |

<sup>&</sup>lt;sup>1</sup> Source: iBase based on the 'occurred from' date

<sup>&</sup>lt;sup>2</sup> Source: iBase based on the 'occurred from' date

NOT PROTECTIVELY MARKED Assault with Less Serious Injury in Market Ward<sup>3</sup>



### Summary

- The level of violent crime significantly rose in January after falling so sharply in December to levels higher than previously recorded; however levels have slightly fallen in February.
- 63.9% (46/72) of offences are for assault comprising of 28 actual bodily harm, 3 assaulting a constable and 15 common assault
- 48.6% (35/72) of offences have been detected
- 63.9% (46/72) of offences occurred between 11pm and 04:30am

# Offence Hotspots<sup>4</sup>

### Streets (with five or more violent crimes in previous periods)

| Streets                         |                 | Nov –<br>Dec<br>2010 | Jan –<br>Feb<br>2011 | Mar –<br>Apr<br>2011 | May<br>–<br>Jun<br>2011 | Jul –<br>Aug<br>2011 | Sept –<br>Oct<br>2011 | Nov<br>–<br>Dec<br>11 | Jan<br>–<br>Feb<br>12 |
|--------------