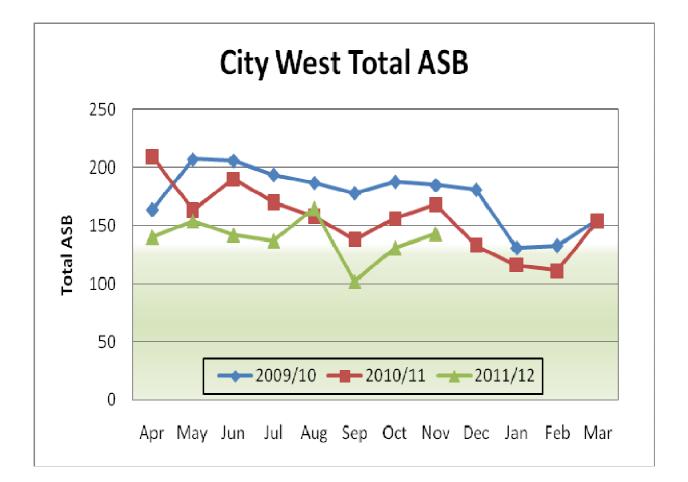

f different occasions. The problem has received wide publicity and efforts are being renewed to highlight the problem.

#### ASB

- Over the 4 month period, there were 460 ASB incidents reported in Market. Comparatively, this is at a lower level than the previous period which recorded 471 incidents, and also lower than the same period last year where 525 incidents were recorded.
- During the period, 17 begging/vagrancy incidents were reported in Market. The majority of these were fairly spread out, there were 3 incidents reported in Park Street and another one reported in nearby Malcolm Place.
- There were 288 Rowdy/Nuisance incidents which were mainly reported on Regent Street (24), St. Andrews Street (31), Parkside (18), Sidney Street (12), Fitzroy Street (12) and Grafton Centre (12)





## Current Crime and Incident Levels in Cambridge City West Neighbourhood, by Ward

|      |          |           |                 | Dwell.<br>Burg. | Other<br>Burg. | Violent<br>Crime<br>(excl.<br>Robbery) | Robbery | Theft of<br>Vehicle | Theft<br>from<br>Vehicle | Cycle<br>Theft | Theft<br>from<br>Shop | Criminal<br>Damage | Other<br>Crime | TOTAL<br>CRIME | TOTAL<br>ASB |
|------|----------|-----------|-----------------|-----------------|----------------|----------------------------------------|---------|---------------------|--------------------------|----------------|-----------------------|--------------------|----------------|----------------|--------------|
| -    | D        |           | Aug 11 – Nov 11 | 11              | 37             | 229