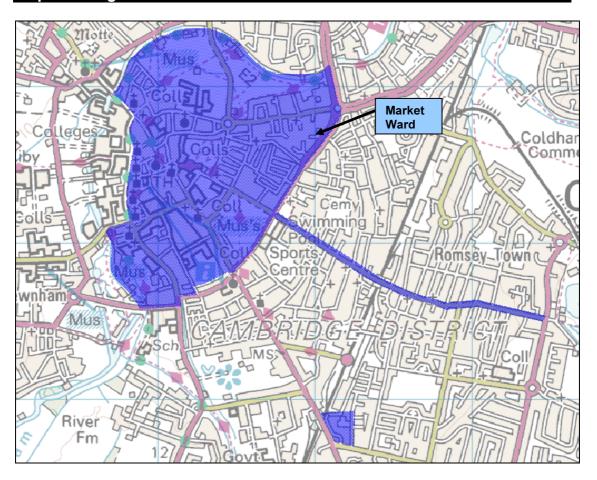

| 8/20             |
| Owner or Person in Charge Allowing Dog to be Dangerously<br>out of control in a Public Place Injuring any Person | 8/21             |
| Owner of Person in Charge Allowing Dog to Enter a Non-                                                           |                  |
| Public Place and Injure any Person                                                                               | 8/22             |
| Racially or Religiously Aggravated Actual Bodily Harm                                                            | 8/34, 8/41, 8/47 |
| Racially or Religiously Aggravated Malicious Wounding                                                            | 8/33, 8/40, 8/46 |

# Appendix 4: Map showing Market Ward



<sup>&</sup>lt;sup>5</sup> Source: Home Office Counting Rules for Recorded Crime NOT PROTECTIVELY MARKED

This page is intentionally left blank

### -------CamNet Vision - Command & Control Incident Details - CC-03022011-0213

### **Command & Control Incident Details**

Back to previous page

| Number:                        | CC-03022011-0213                             |  |  |  |  |
|--------------------------------|----------------------------------------------|--|--|--|--|
| <b>Received Date/Time:</b>     | 03/02/2011 11:43:31                          |  |  |  |  |
| Туре:                          | SUSP CIRCS                                   |  |  |  |  |
| Open/Closed/Deferred:          | Closed                                       |  |  |  |  |
| Grade:                         |