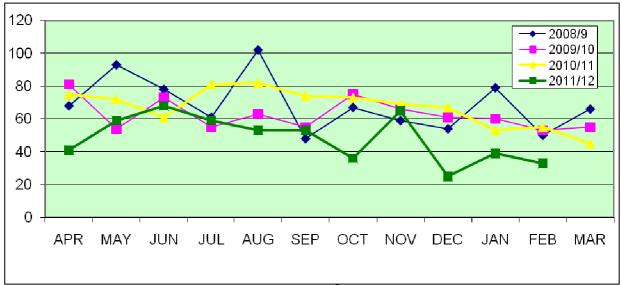

>(s) | Activity   |
|------|------------|-------------------------------|----------------|------------|
| S47L | 24/03/2012 | MESSAGE SENT 2240 PURSER(MESS | 2240           | DISPATCHED |

This page is intentionally left blank

# Violent Crime Update for Cambridge City Violent Crime Task Group Period: January and February 2012

# All Violent Crime in Market Ward<sup>1</sup>

| Month    | 2010 | 2011 | Year on Year |
|----------|------|------|--------------|
| November | 70   | 65   | -5           |
| December | 66   | 25   | -41          |
| Total    | 136  | 90   | -46          |

| Month    | 2011 | 2012 | Year on Year |
|----------|------|------|--------------|
| January  | 53   | 39   | -14          |
| February | 55   | 33   | -22          |
| Total    | 108  | 72   | -36          |



# All Violent Crime by Month for Market Ward<sup>2</sup>

# Assaults with Less Serious Injury

|                                         | Assaults with Less Serious Injury         |                                                     |                                                        |                                             |                                 |  |
|-----------------------------------------|-------------------------------------------|-----------------------------------------------------|--------------------------------------------------------|---------------------------------------------|---------------------------------|--|
| FYTD 2012<br>(CORA , up to<br>07/03/12) | Actual<br>Crimes<br>FYTD to<br>07/03/2012 | Average No<br>of Crimes per<br>Day FYTD<br>Mar 2012