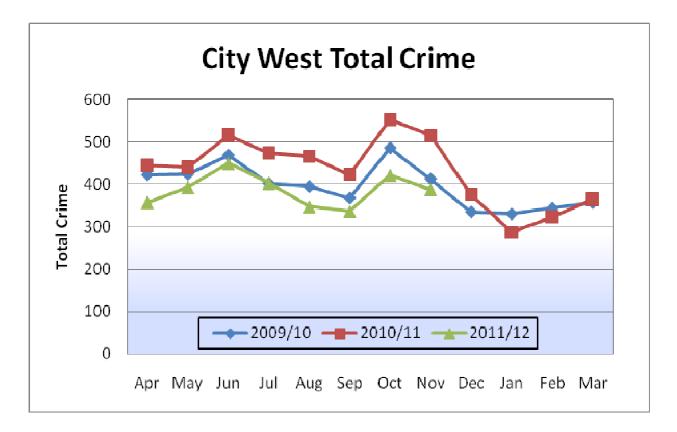

of different occasions. The problem has received wide publicity and efforts are being renewed to highlight the problem.

#### ASB

- Over the 4 month period, there were 460 ASB incidents reported in Market. Comparatively, this is at a lower level than the previous period which recorded 471 incidents, and also lower than the same period last year where 525 incidents were recorded.
- During the period, 17 begging/vagrancy incidents were reported in Market. The majority of these were fairly spread out, there were 3 incidents reported in Park Street and another one reported in nearby Malcolm Place.
- There were 288 Rowdy/Nuisance incidents which were mainly reported on Regent Street (24), St. Andrews Street (31), Parkside (18), Sidney Street (12), Fitzroy Street (12) and Grafton Centre (12)





## Current Crime and Incident Levels in Cambridge City West Neighbourhood, by Ward

|      |          |           |                 | Dwell.<br>Burg. | Other<br>Burg. | Violent<br>Crime<br>(excl.<br>Robbery) | Robbery | Theft of<br>Vehicle | Theft<br>from<br>Vehicle | Cycle<br>Theft | Theft<br>from<br>Shop | Criminal<br>Damage | Other<br>Crime | TOTAL<br>CRIME | TOTAL<br>ASB |
|------|----------|-----------|-----------------|-----------------|----------------|----------------------------------------|---------|---------------------|--------------------------|----------------|-----------------------|--------------------|----------------|----------------|--------------|
| -    | D        |           | Aug 11 – Nov 11 | 11              | 37             | 229